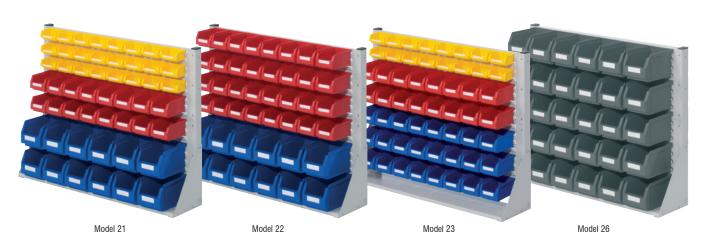

## ®RasterPlan System Units - Size 2 H 760 x W 1000 x D 240 mm - one-sided

| Number of Plastic Bins Color |        |        |        |        |              |  |  |  |
|------------------------------|--------|--------|--------|--------|--------------|--|--|--|
|                              |        | Color  |        |        |              |  |  |  |
| Model                        | Size-5 | Size-6 | Size-7 | Size-8 | light grey   |  |  |  |
| 20                           |        |        |        |        | 7002.00.0213 |  |  |  |
| 21                           |        | 12     | 16     | 24     | 7002.01.0213 |  |  |  |
| 22                           |        | 12     | 32     |        | 7002.02.0213 |  |  |  |
| 23                           |        |        | 40     | 16     | 7002.03.0213 |  |  |  |
| 24                           |        | 30     |        |        | 7002.04.0213 |  |  |  |
| 25                           |        |        | 48     |        | 7002.05.0213 |  |  |  |
| 26                           | 30     |        |        |        | 7002.06.0213 |  |  |  |