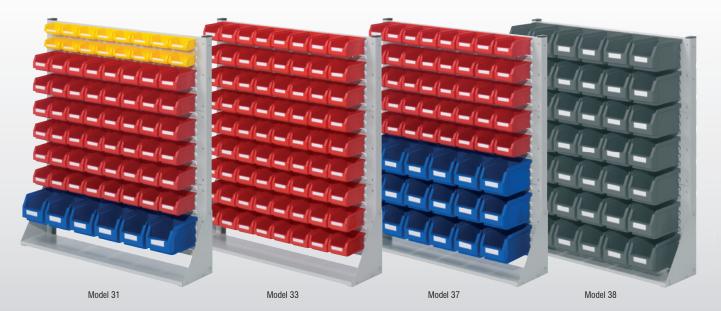

## \*RasterPlan System Units - Size 3 H 1100 x W 1000 x D 240 mm - one-sided

|       |        | Color  |        |        |              |
|-------|--------|--------|--------|--------|--------------|
| Model | Size-5 | Size-6 | Size-7 | Size-8 | light grey   |
| 30    |        |        |        |        | 7003.00.0713 |
| 31    |        | 6      | 48     | 16     | 7003.01.0713 |
| 32    |        | 24     | 32     |        | 7003.02.0713 |
| 33    |        |        | 72     |        | 7003.03.0713 |
| 34    |        | 42     |        |        | 7003.04.0713 |
| 35    |        | 12     | 56     |        | 7003.05.0713 |
| 36    |        | 12     | 40     | 24     | 7003.06.0713 |
| 37    |        | 18     | 40     |        | 7003.07.0713 |
| 38    | 42     |        |        |        | 7003.08.0713 |