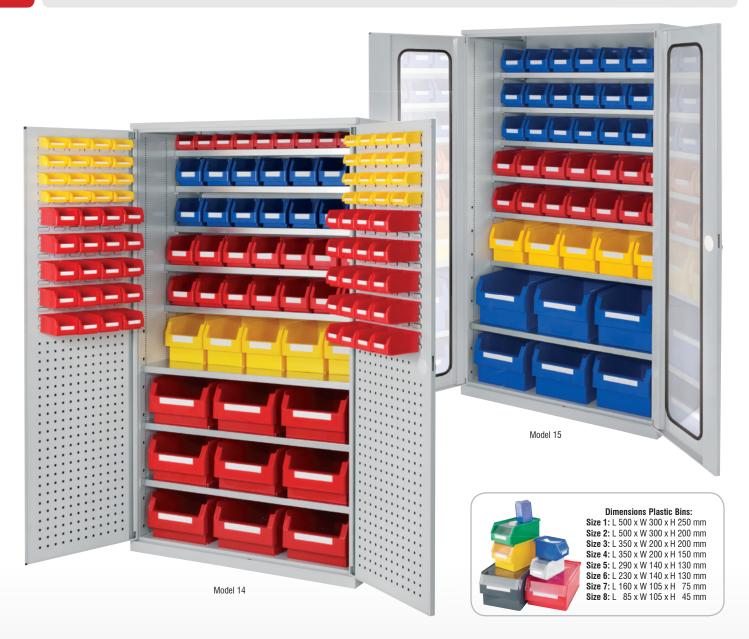

| High Capacity Cabinets H 1950 x W 1130 x D 590 mm |        |              |              |              |              |              |
|---------------------------------------------------|--------|--------------|--------------|--------------|--------------|--------------|
| Model                                             |        | 10           | 11           | 12           | 13           | 14           |
| Drawers                                           |        |              |              |              |              |              |
| Shelf                                             |        |              |              |              |              |              |
| T 250 mm                                          |        | 6            | 7            | 9            |              | 3            |
| T 340 mm                                          |        |              | 3            | 2            |              | 2            |
| T 530 mm                                          |        | 2            |              |              | 6            | 3            |
| Body equipped with with Plastic Bins              |        |              |              |              |              |              |
| Size 1                                            |        |              |              |              |              |              |
| Size 2                                            |        | 9            |              |              | 21           | 9            |
| Size 3                                            |        |              |              |              |              | 5            |
| Size 4                                            |        |              | 20           | 5            |              |              |
| Size 5                                            |        |              |              | 14           |              | 14           |
| Size 6                                            |        | 42           | 28           | 28           |              | 14           |
| Size 7                                            |        |              | 30           | 50           | ***          | 10           |
| Size 8                                            |        |              | ***          | ***          | ***          |              |
|                                                   |        |              |              |              |              |              |
| Tool Board doors                                  |        | 1780.01.3013 | 1780.02.3013 | 1780.03.3013 | 1780.04.3013 | 1780.05.3013 |
|                                                   |        |              |              |              |              |              |
| Viewing window doors                              |        | 1780.01.5013 | 1780.02.5013 | 1780.03.5013 | 1780.04.5013 | 1780.05.5013 |
|                                                   |        |              |              |              |              |              |
| Doors equipped<br>with Plastic Bins               | Size 7 | 40           | 40           | 40           |              | 40           |
|                                                   | Size 8 | 32           | 32           | 32           |              | 32           |
| Tool/ Louvred Board doors                         |        | 1780.01.4013 | 1780.02.4013 | 1780.03.4013 |              | 1780.05.4013 |