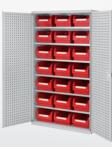

| High Capacity Cabinets H 1950 x W 1130 x D 590 mm |        |              |              |              |              |              |
|---------------------------------------------------|--------|--------------|--------------|--------------|--------------|--------------|
| Model                                             |        | 10           | 11           | 12           | 13           | 14           |
| Drawers                                           |        |              |              |              |              |              |
| Shelf                                             |        |              |              |              |              |              |
| T 250 mm                                          |        | 6            | 7            | 9            |              | 3            |
| T 340 mm                                          |        |              | 3            | 2            |              | 2            |
| T 530 mm                                          |        | 2            |              |              | 6            | 3            |
| Body equipped with with Plastic Bins              |        |              |              |              |              |              |
| Size 1                                            |        |              |              |              |              |              |
| Size 2                                            |        | 9            |              |              | 21           | 9            |
| Size 3                                            |        |              |              |              |              | 5            |
| Size 4                                            |        |              | 20           | 5            |              |              |
| Size 5                                            |        |              |              | 14           |              | 14           |
| Size 6                                            |        | 42           | 28           | 28           |              | 14           |
| Size 7                                            |        |              | 30           | 50           | ***          | 10           |
| Size 8                                            |        |              | ***          | ***          | ***          |              |
|                                                   |        |              |              |              |              |              |
| Tool Board doors                                  |        | 1780.01.3013 | 1780.02.3013 | 1780.03.3013 | 1780.04.3013 | 1780.05.3013 |
|                                                   |        |              |              |              |              |              |
| Viewing window doors                              |        | 1780.01.5013 | 1780.02.5013 | 1780.03.5013 | 1780.04.5013 | 1780.05.5013 |
|                                                   |        |              |              |              |              |              |
| Doors equipped<br>with Plastic Bins               | Size 7 | 40           | 40           | 40           |              | 40           |
|                                                   | Size 8 | 32           | 32           | 32           |              | 32           |
| Tool/ Louvred Board doors                         |        | 1780.01.4013 | 1780.02.4013 | 1780.03.4013 |              | 1780.05.4013 |