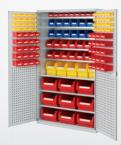

| High Capacity Cabinets H 1950 x W 1130 x D 590 mm |        |              |              |              |              |              |
|---------------------------------------------------|--------|--------------|--------------|--------------|--------------|--------------|
| Model                                             |        | 10           | 11           | 12           | 13           | 14           |
| Drawers                                           |        |              |              |              |              |              |
| Shelf                                             |        |              |              |              |              |              |
| T 250 mm                                          |        | 6            | 7            | 9            |              | 3            |
| T 340 mm                                          |        |              | 3            | 2            |              | 2            |
| T 530 mm                                          |        | 2            |              |              | 6            | 3            |
| Body equipped with with Plastic Bins              |        |              |              |              |              |              |
| Size 1                                            |        |              |              |              |              |              |
| Size 2                                            |        | 9            |              |              | 21           | 9            |
| Size 3                                            |        |              |              |              |              | 5            |
| Size 4                                            |        |              | 20           | 5            |              |              |
| Size 5                                            |        |              |              | 14           |              | 14           |
| Size 6                                            |        | 42           | 28           | 28           |              | 14           |
| Size 7                                            |        |              | 30           | 50           | ***          | 10           |
| Size 8                                            |        |              | ***          | ***          | ***          |              |
|                                                   |        |              |              |              |              |              |
| Tool Board doors                                  |        | 1780.01.3013 | 1780.02.3013 | 1780.03.3013 | 1780.04.3013 | 1780.05.3013 |
|                                                   |        |              |              |              |              |              |
| Viewing window doors                              |        | 1780.01.5013 | 1780.02.5013 | 1780.03.5013 | 1780.04.5013 | 1780.05.5013 |
|                                                   |        |              |              |              |              |              |
| Doors equipped<br>with Plastic Bins               | Size 7 | 40           | 40           | 40           |              | 40           |
|                                                   | Size 8 | 32           | 32           | 32           |              | 32           |
| Tool/ Louvred Board doors                         |        | 1780.01.4013 | 1780.02.4013 | 1780.03.4013 |              | 1780.05.4013 |