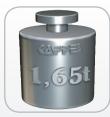

The Heavy Duty Rack is constructed to carry high loads up to 1,65 t. It provides all advantages of a Drawer Cabinet.

The base carries up to 400 kg (evenly spread load)

Drawers, shelves and also pull-out shelves can be combined and assembled. Everything can be retrofitted. We suggest a wall and floor anchoring.

Load capacity of up to 1,65 t

Body

RAL 7035

light grey

Drawers

RAL 7035

light grey

|                                   | Heavy Duty Racks          | without dividing wall        |              |              |
|-----------------------------------|---------------------------|------------------------------|--------------|--------------|
|                                   | H 1950 x W 1              | 000 x D 600 mm               |              |              |
| Model                             | 41                        | 42                           | 43           | 44           |
| Equipped with / Carrying capacity |                           |                              |              |              |
| Shelf W 1000 mm, 160 kg           | 4                         | 3                            | 3            | 2            |
| Drawer H 100 x W 1000 mm, 110 kg  |                           |                              | 1            | 1            |
| Drawer H 125 x W 1000 mm, 110 kg  |                           |                              | 2            | 2            |
| Drawer H 175 x W 1000 mm, 110 kg  |                           | 2                            |              | 2            |
| Drawers Color                     |                           |                              |              |              |
| light grey                        | 1462.02.0013              | 1462.04.0013                 | 1462.06.0013 | 1462.08.0013 |
| gentian blue                      |                           | 1462.04.0016                 | 1462.06.0016 | 1462.08.0016 |
| anthracite                        |                           | 1462.04.0024                 | 1462.06.0024 | 1462.08.0024 |
|                                   |                           |                              |              |              |
|                                   | Accessories for Heavy Dut | ty Racks without dividing wa | l            |              |
| Color                             | light grey                | gentian blue                 | anthracite   | galvanized   |
| Drawer height 100 mm              | 2987.00.5713              | 2987.00.5721                 | 2987.00.5708 |              |
| Drawer height 125 mm              | 2987.00.5813              | 2987.00.5821                 | 2987.00.5808 |              |
| Drawer height 175 mm              | 2987.00.5913              | 2987.00.5921                 | 2987.00.5908 |              |
| Pull-out shelf                    |                           |                              |              | 2442.00.0405 |
| Shelf width 1000 mm 160 kg        |                           |                              |              | 2441.00.0405 |
| Shelf width 1000 mm 200 kg        |                           |                              |              | 2441.00.0505 |
| Drawer locking mechanism          |                           |                              |              | 2987.00.7000 |