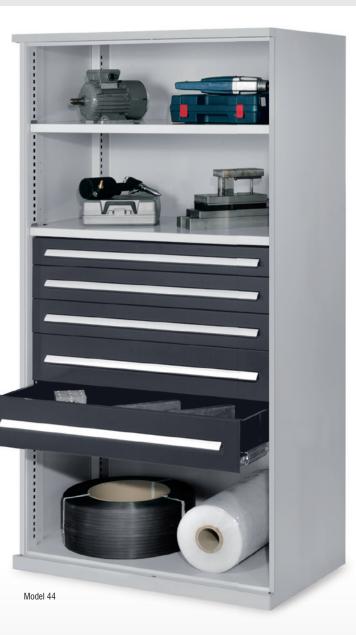

The Heavy Duty Rack is constructed to carry high loads up to 1,65 t. It provides all advantages of a Drawer Cabinet.

The base carries up to 400 kg (evenly spread load)

Drawers, shelves and also pull-out shelves can be combined and assembled. Everything can be retrofitted. We suggest a wall and floor anchoring.

## **Details**

- Extremely stable, welded steel construction hard soldered corners
- Impact and scratch resistant plastic coating
- Light grey body
- Telescopic guided drawers with full extension
- Load capacity 110 kgs (evenly spread load)
- 3 heights of the drawers
- Can be retrofitted if required
- Drawer lock mechanism upon request
- Galvanized shelves
- Load capacity 160 kgs (evenly spread load) optional 200 kg
- Adjustable 25 mm pitch