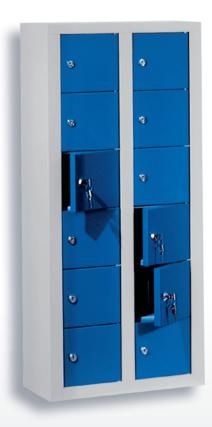

## **ErgoPlus® Mini-Lockers**

Security is important. There are places where you would prefer to keep your personal belongings under lock and key. ErgoPlus Mini-Lockers are more than happy to take care of your belongings: in open plan offices, cafeterias, changing rooms, sport centers or fitness studio.

| ErgoPlus® Mini-Lockers |                       |                        |                        |
|------------------------|-----------------------|------------------------|------------------------|
| Dim. in mm             | H 585 x W 485 x D 250 | H 1100 x W 485 x D 250 | H 1950 x W 485 x D 250 |
| Model                  | Wall-mounted          | Wall-mounted           | Upright cabinet        |
| Box amount             | 6                     | 12                     | 22                     |
| Boxes gentian blue     | 8501.00.0116          | 8501.00.0216           | 8501.00.0316           |
| Boxes anthracite       | 8501.00.0124          | 8501.00.0224           | 8501.00.0324           |
| טטאטט מוונווומטונד     | 0001.00.0124          | 0001.00.0224           | 0001.00.0024           |