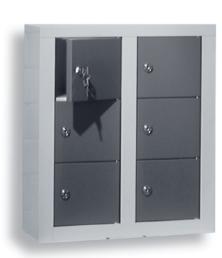

## **ErgoPlus® Mini-Lockers**

Security is important. There are places where you would prefer to keep your personal belongings under lock and key. ErgoPlus Mini-Lockers are more than happy to take care of your belongings: in open plan offices, cafeterias, changing rooms, sport centers or fitness studio.

| ErgoPlus® Mini-Lockers |                       |                        |                        |
|------------------------|-----------------------|------------------------|------------------------|
| Dim. in mm             | H 585 x W 485 x D 250 | H 1100 x W 485 x D 250 | H 1950 x W 485 x D 250 |
| Model                  | Wall-mounted          | Wall-mounted           | Upright cabinet        |
| Box amount             | 6                     | 12                     | 22                     |
| Boxes gentian blue     | 8501.00.0116          | 8501.00.0216           | 8501.00.0316           |
| Boxes anthracite       | 8501.00.0124          | 8501.00.0224           | 8501.00.0324           |
| טטאטט מוונווומטונד     | 0001.00.0124          | 0001.00.0224           | 0001.00.0024           |