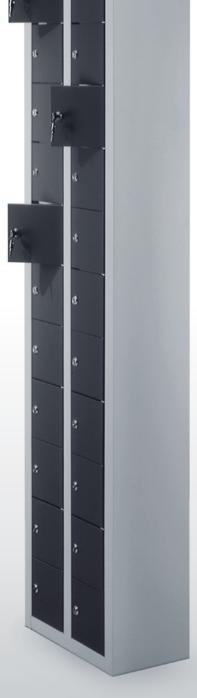

| ErgoPlus® Mini-Lockers |                       |                        |                        |
|------------------------|-----------------------|------------------------|------------------------|
| Dim. in mm             | H 585 x W 485 x D 250 | H 1100 x W 485 x D 250 | H 1950 x W 485 x D 250 |
| Model                  | Wall-mounted          | Wall-mounted           | Upright cabinet        |
| Box amount             | 6                     | 12                     | 22                     |
| Boxes gentian blue     | 8501.00.0116          | 8501.00.0216           | 8501.00.0316           |
| Boxes anthracite       | 8501.00.0124          | 8501.00.0224           | 8501.00.0324           |
| טטאטט מוונווומטונד     | 0001.00.0124          | 0001.00.0224           | 0001.00.0024           |