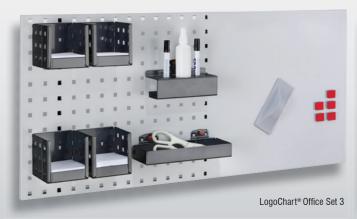

| LogoChart® Office Set 3                                                                |                                                                                               |  |
|----------------------------------------------------------------------------------------|-----------------------------------------------------------------------------------------------|--|
| 1 LogoChart®, RAL 7035<br>4 Leaflet boxes<br>1 Storage box<br>1 Combination pen Holder | 5 Magnets<br>1 Wiper (magnetic)<br>1 Cleaning spray<br>2 Non-permanent marker pens<br>(black) |  |
| aluminium                                                                              | 4604.03.1013                                                                                  |  |
| anthracite                                                                             | 4604.03.1024                                                                                  |  |