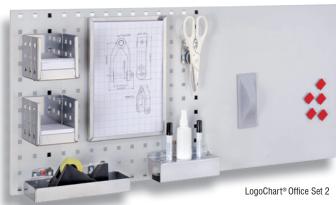

| LogoChart® Office Set 2                                                                          |                                                                                                                        |
|--------------------------------------------------------------------------------------------------|------------------------------------------------------------------------------------------------------------------------|
| 1 LogoChart®, RAL 7035<br>1 Form Holder<br>2 Leaflet boxes<br>1 Magnetic Holder<br>1 Storage box | 1 Combination pen Holder<br>5 Magnets<br>1 Wiper (magnetic)<br>1 Cleaning spray<br>2 Non-permanent marker pens (black) |
| aluminium                                                                                        | 4604.02.1013                                                                                                           |
| anthracite                                                                                       | 4604.02.1024                                                                                                           |