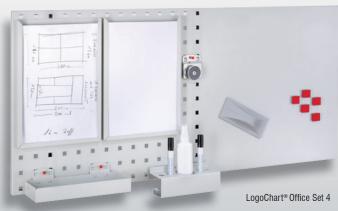

| LogoChart® Office Set 4                                                                                   |                                                                       |
|-----------------------------------------------------------------------------------------------------------|-----------------------------------------------------------------------|
| 1 LogoChart®, RAL 7035<br>2 Form Holder<br>1 Magnetic Holder<br>1 Storage box<br>1 Combination pen Holder | 1 Wiper (magnetic)<br>1 Cleaning spray<br>2 Non-permanent marker pens |
| aluminium                                                                                                 | 4604.04.1013                                                          |
| anthracite                                                                                                | 4604.04.1024                                                          |