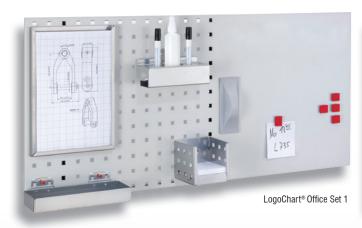

**LogoChart®** 

| LogoChart® Office Set 1                                                                               |                                        |  |
|-------------------------------------------------------------------------------------------------------|----------------------------------------|--|
| 1 LogoChart®, RAL 7035<br>1 Form Holder<br>1 Leaflet box<br>1 Storage box<br>1 Combination pen Holder | 1 Wiper (magnetic)<br>1 Cleaning spray |  |
| aluminium                                                                                             | 4604.01.1013                           |  |
| anthracite                                                                                            | 4604.01.1024                           |  |