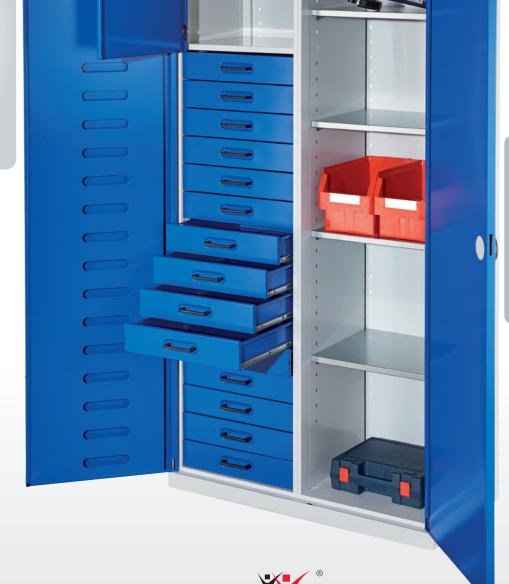

The Workplace Tall Cabinet is the ideal solution for the secure storage of tools and small parts. The combination of drawers, private compartment and steel shelves enables perfect use of space

## **Details**

- Solid steel construction
- Impact and scratch resistant plastic coating
- Body light grey RAL 70351 Private compartment
- Double walled reinforced doors
- Double Walled Tellioriced doors
  Opening angle of over 180°
  15 Drawers on telescopic rail slides
  Double wall drawer linings
  Stamped drawer bottoms

- Galvanized shelvesSecurity barrel lock
- Additional group or main keys available on request

Drawers on telescopic rail slides with stamped drawer

Three bolt security barrel lock with sunk turning handle

## **Doors and drawers** available in two Colors

**RAL 7016** 

®RasterPlan Tall Cabinet H 1950 x W 1000 x D 500 mm Equipped with Right Drawers Shelf 15 4 Safe compartment, 1 shelf Door color gentian blue 1803.01.1016 Door color anthracite 1803.01.1024