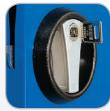

- Galvanized shelvesSecurity barrel lock
- Additional group or main keys available on request

Drawers on telescopic rail slides with stamped drawer

Three bolt security barrel lock with sunk turning handle