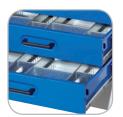

## **Details**

- Solid steel construction
- Impact and scratch resistant plastic coating
- Body light grey RAL 70351 Private compartment
- Double walled reinforced doors
- Double Walled Tellioriced doors
  Opening angle of over 180°
  15 Drawers on telescopic rail slides
  Double wall drawer linings
  Stamped drawer bottoms

- Galvanized shelvesSecurity barrel lock
- Additional group or main keys available on request

Drawers on telescopic rail slides with stamped drawer

Three bolt security barrel lock with sunk turning handle