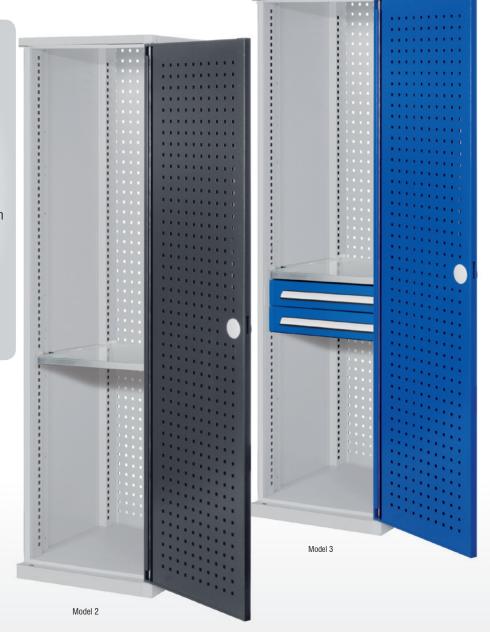

®RasterPlan Slim Drawer Cabinets are used for the professional practical-orientated Storage and Order of valuable tools and material by the use of drawers. Designed to fill even the last corner of your warehouse.

## **Details**

- Solid steel construction
- Impact and scratch resistant plastic coating
- Light grey body
- Smooth fronts with flushed doors
- Rear wall with RasterPlan Square Hole System
- Opening angle of over 200°
- Connecting rods throughout
- Double walled reinforced Tool Board doors
- Telescopic guided drawers with full extension
- Can be retrofitted if required
- Drawer load 50 kgs (evenly spread load)
- Galvanized shelves
- Load capacity 80 kgs (evenly spread load)
- Adjustable 25 mm pitch
- Three bolt security barrel lock
- Additional group or main keys available on request

## ®RasterPlan

| ®RasterPlan Slim Drawer Cabinets  |              |              |              |              |              |              |
|-----------------------------------|--------------|--------------|--------------|--------------|--------------|--------------|
| H 1950 x W 600 x D 600 mm         |              |              |              |              |              |              |
| Model                             | 1            | 2            | 3            | 4            | 5            | 6            |
| Equipped with / Carrying Capacity |              |              |              |              |              |              |
| Shelf W 500 mm, 80 kg             |              | 1            | 1            | 1            | 1            | 1            |
| Drawer H 125 x W 500 mm, 110 kg   |              |              | 1            | 2            | 7            | 8            |
| Tool Board door                   |              |              |              |              |              |              |
| light grey                        | 1567.00.3013 | 1567.01.3013 | 1567.02.3013 | 1567.03.3013 | 1567.04.3013 | 1567.05.3013 |
| gentian blue                      | 1567.00.3016 | 1567.01.3016 | 1567.02.3016 | 1567.03.3016 | 1567.04.3016 | 1567.05.3016 |
| anthracite                        | 1567.00.3024 | 1567.01.3024 | 1567.02.3024 | 1567.03.3024 | 1567.04.3024 | 1567.05.3024 |