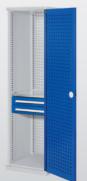

®RasterPlan Slim Drawer Cabinets are used for the professional practical-orientated Storage and Order of valuable tools and material by the use of drawers. Designed to fill even the last corner of your warehouse.

## **Details**

- Solid steel construction
- Impact and scratch resistant plastic coating
- Light grey body
- Smooth fronts with flushed doors
- Rear wall with RasterPlan Square Hole System
- Opening angle of over 200°
- Connecting rods throughout
- Double walled reinforced Tool Board doors
- Telescopic guided drawers with full extension
- Can be retrofitted if required
- Drawer load 50 kgs (evenly spread load)
- Galvanized shelves
- Load capacity 80 kgs (evenly spread load)
- Adjustable 25 mm pitch
- Three bolt security barrel lock
- Additional group or main keys available on request

## ®RasterPlan

| ®RasterPlan Slim Drawer Cabinets  |              |              |              |              |              |              |
|-----------------------------------|--------------|--------------|--------------|--------------|--------------|--------------|
| H 1950 x W 600 x D 600 mm         |              |              |              |              |              |              |
| Model                             | 1            | 2            | 3            | 4            | 5            | 6            |
| Equipped with / Carrying Capacity |              |              |              |              |              |              |
| Shelf W 500 mm, 80 kg             |              | 1            | 1            | 1            | 1            | 1            |
| Drawer H 125 x W 500 mm, 110 kg   |              |              | 1            | 2            | 7            | 8            |
| Tool Board door                   |              |              |              |              |              |              |
| light grey                        | 1567.00.3013 | 1567.01.3013 | 1567.02.3013 | 1567.03.3013 | 1567.04.3013 | 1567.05.3013 |
| gentian blue                      | 1567.00.3016 | 1567.01.3016 | 1567.02.3016 | 1567.03.3016 | 1567.04.3016 | 1567.05.3016 |
| anthracite                        | 1567.00.3024 | 1567.01.3024 | 1567.02.3024 | 1567.03.3024 | 1567.04.3024 | 1567.05.3024 |