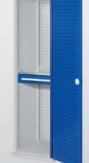

®RasterPlan Slim Drawer Cabinets are used for the professional practical-orientated Storage and Order of valuable tools and material by the use of drawers. Designed to fill even the last corner of your warehouse.

## **Details**

- Solid steel construction
- Impact and scratch resistant plastic coating
- Light grey body
- Smooth fronts with flushed doors
- Rear wall with RasterPlan Square Hole System
- Opening angle of over 200°
- Connecting rods throughout
- Double walled reinforced Tool Board doors
- Telescopic guided drawers with full extension
- Can be retrofitted if required
- Drawer load 50 kgs (evenly spread load)
- Galvanized shelves
- Load capacity 80 kgs (evenly spread load)
- Adjustable 25 mm pitch
- Three bolt security barrel lock
- Additional group or main keys available on request

## ®RasterPlan

| ®RasterPlan Slim Drawer Cabinets  |              |              |              |              |              |              |
|-----------------------------------|--------------|--------------|--------------|--------------|--------------|--------------|
| H 1950 x W 600 x D 600 mm         |              |              |              |              |              |              |
| Model                             | 1            | 2            | 3            | 4            | 5            | 6            |
| Equipped with / Carrying Capacity |              |              |              |              |              |              |
| Shelf W 500 mm, 80 kg             |              | 1            | 1            | 1            | 1            | 1            |
| Drawer H 125 x W 500 mm, 110 kg   |              |              | 1            | 2            | 7            | 8            |
| Tool Board door                   |              |              |              |              |              |              |
| light grey                        | 1567.00.3013 | 1567.01.3013 | 1567.02.3013 | 1567.03.3013 | 1567.04.3013 | 1567.05.3013 |
| gentian blue                      | 1567.00.3016 | 1567.01.3016 | 1567.02.3016 | 1567.03.3016 | 1567.04.3016 | 1567.05.3016 |
| anthracite                        | 1567.00.3024 | 1567.01.3024 | 1567.02.3024 | 1567.03.3024 | 1567.04.3024 | 1567.05.3024 |