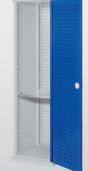

®RasterPlan Slim Drawer Cabinets are used for the professional practical-orientated Storage and Order of valuable tools and material by the use of drawers. Designed to fill even the last corner of your warehouse.

## **Details**

- Solid steel construction
- Impact and scratch resistant plastic coating
- Light grey body
- Smooth fronts with flushed doors
- Rear wall with RasterPlan Square Hole System
- Opening angle of over 200°
- Connecting rods throughout
- Double walled reinforced Tool Board doors
- Telescopic guided drawers with full extension
- Can be retrofitted if required
- Drawer load 50 kgs (evenly spread load)
- Galvanized shelves
- Load capacity 80 kgs (evenly spread load)
- Adjustable 25 mm pitch
- Three bolt security barrel lock
- Additional group or main keys available on request

## ®RasterPlan

| ®RasterPlan Slim Drawer Cabinets  |              |              |              |              |              |              |
|-----------------------------------|--------------|--------------|--------------|--------------|--------------|--------------|
| H 1950 x W 600 x D 600 mm         |              |              |              |              |              |              |
| Model                             | 1            | 2            | 3            | 4            | 5            | 6            |
| Equipped with / Carrying Capacity |              |              |              |              |              |              |
| Shelf W 500 mm, 80 kg             |              | 1            | 1            | 1            | 1            | 1            |
| Drawer H 125 x W 500 mm, 110 kg   |              |              | 1            | 2            | 7            | 8            |
| Tool Board door                   |              |              |              |              |              |              |
| light grey                        | 1567.00.3013 | 1567.01.3013 | 1567.02.3013 | 1567.03.3013 | 1567.04.3013 | 1567.05.3013 |
| gentian blue                      | 1567.00.3016 | 1567.01.3016 | 1567.02.3016 | 1567.03.3016 | 1567.04.3016 | 1567.05.3016 |
| anthracite                        | 1567.00.3024 | 1567.01.3024 | 1567.02.3024 | 1567.03.3024 | 1567.04.3024 | 1567.05.3024 |