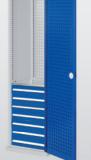

®RasterPlan Slim Drawer Cabinets are used for the professional practical-orientated Storage and Order of valuable tools and material by the use of drawers. Designed to fill even the last corner of your warehouse.

## **Details**

- Solid steel construction
- Impact and scratch resistant plastic coating
- Light grey body
- Smooth fronts with flushed doors
- Rear wall with RasterPlan Square Hole System
- Opening angle of over 200°
- Connecting rods throughout
- Double walled reinforced Tool Board doors
- Telescopic guided drawers with full extension
- Can be retrofitted if required
- Drawer load 50 kgs (evenly spread load)
- Galvanized shelves
- Load capacity 80 kgs (evenly spread load)
- Adjustable 25 mm pitch
- Three bolt security barrel lock
- Additional group or main keys available on request

## ®RasterPlan

| ®RasterPlan Slim Drawer Cabinets  |              |              |              |              |              |              |
|-----------------------------------|--------------|--------------|--------------|--------------|--------------|--------------|
| H 1950 x W 600 x D 600 mm         |              |              |              |              |              |              |
| Model                             | 1            | 2            | 3            | 4            | 5            | 6            |
| Equipped with / Carrying Capacity |              |              |              |              |              |              |
| Shelf W 500 mm, 80 kg             |              | 1            | 1            | 1            | 1            | 1            |
| Drawer H 125 x W 500 mm, 110 kg   |              |              | 1            | 2            | 7            | 8            |
| Tool Board door                   |              |              |              |              |              |              |
| light grey                        | 1567.00.3013 | 1567.01.3013 | 1567.02.3013 | 1567.03.3013 | 1567.04.3013 | 1567.05.3013 |
| gentian blue                      | 1567.00.3016 | 1567.01.3016 | 1567.02.3016 | 1567.03.3016 | 1567.04.3016 | 1567.05.3016 |
| anthracite                        | 1567.00.3024 | 1567.01.3024 | 1567.02.3024 | 1567.03.3024 | 1567.04.3024 | 1567.05.3024 |