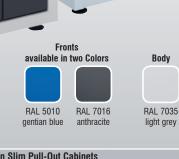

## **Details**

- Solid steel construction
- Impact and scratch resistant plastic coating
- Body light grey Fronts in gentian blue or anthracite
- Telescopic guided Pull-Out-Units with full extension with both sided Square Hole System
- Load per pull-out 100 kg (evenly spread load)
- Locking mechanism
- Effective area 428 x 1720 mm / 12 x 46 Square holes
- Effective depth: 50 mm on each side
- Security barrel lock
- Additional group or main keys available on request