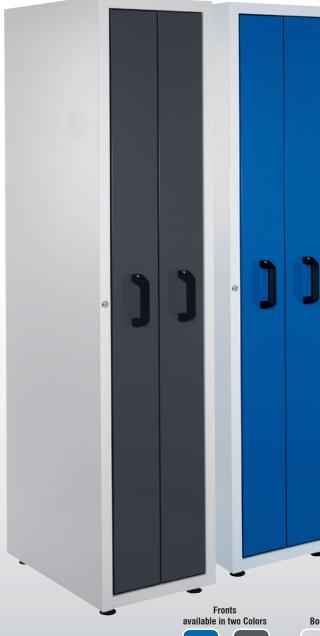

Keys, small tools and parts can be stored space efficient and easy overseeable in the ®RasterPlan Slim Pull-Out Cabinet. Quick access by an easy smooth-running Pill-Out-Unit. We recommend a wall anchoring.

## **Details**

- Solid steel construction
- Impact and scratch resistant plastic coating
- Body light grey Fronts in gentian blue or anthracite
- Telescopic guided Pull-Out-Units with full extension with both sided Square Hole System
- Load per pull-out 100 kg (evenly spread load)
- Locking mechanism
- Effective area 428 x 1720 mm / 12 x 46 Square holes
- Effective depth: 50 mm on each side
- Security barrel lock
- Additional group or main keys available on request